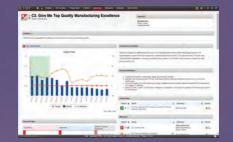

Using ESM+Strategy, your team identifies key discussion items for your SRM, then generates a first report document.

ESM experts will then guide you through the SRM to provide best practices, facilitation, and structured follow-up materials.